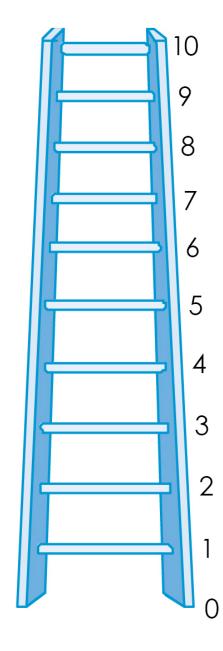

| NO                                  | s. fill out the questions |



## **Best Possible Life**



Worst Possible Life

| WM10. Recon               | rd the time.                                      |